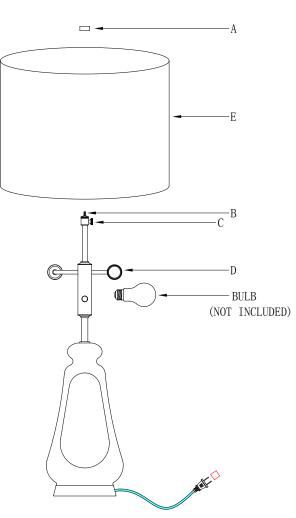

## ITEM MAY NOT BE RETURNED ONCE IT HAS BEEN INSTALLED.

- 1. Carefully remove all parts from the box and place all the assembly parts on a soft surface.
- 2. Place lampshade (E) over the assembled riser (B) and secure with the finial (A).
- 3. Adjust the shade height with thumb screw (C).
- 4. Insert bulbs (not included) into socket (D).
- 5. Plug into proper electrical outlet and test fixture.
- 6. Assembly is complete.
- 7. CARE INSTRUCTIONS:
  - 1. Wipe with soft dry cloth only.
  - 2. Always avoid the use of harsh chemicals or abrasives as they may damage the finish.