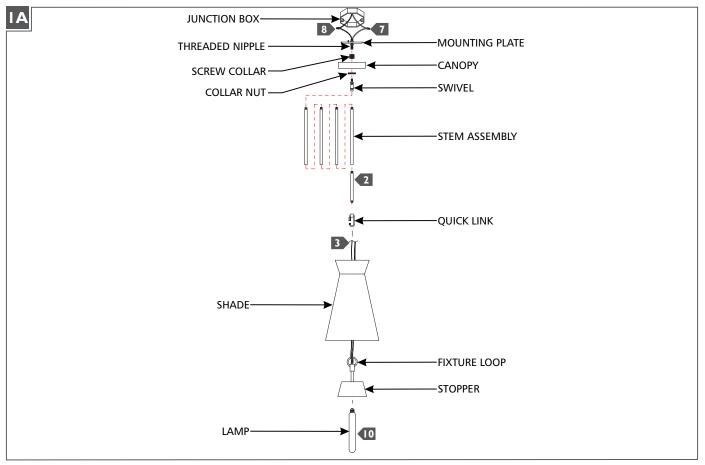

This instruction shows a typical installation.

Use minimum 90°c supply conductors.

- if necessary, screw the shorter end of the threaded nipple tightly onto the mounting plate, then screw the screw collar tightly onto the mounting plate.
- 2 Determine the wanted height or look of the fixture with the provided swivel, stems, and quick link, then assemble them by screwing them together.
- **3** Feed the fixture wires through the shade and stem assembly, then install the quick link onto the fixture loop and lower the shade until it rests properly on the stopper.
- 4 Feed the fixture wires through the collar nut, canopy, and the mounting plate assembly, then screw the mounting plate assembly onto the stem assembly.
- 5 Align and secure the mounting plate to the junction box.
- 6 Connect the fixture to a suitable ground in accordance to local electrical codes.
- 7 Connect the white fixture wire (square and/or rigid) to the neutral power line wire with a wire nut.
- **8** Connect the black fixture wire (round and/or smooth) to the hot power line wire with a wire nut.
- 9 Neatly place all the wires into the junction box, place the canopy onto the mounting plate, and secure it in place by screwing the collar nut tightly onto the mounting plate.
- Install the lamp by screwing it completely into the socket. Refer to the label on the socket for Max Wattage Information.