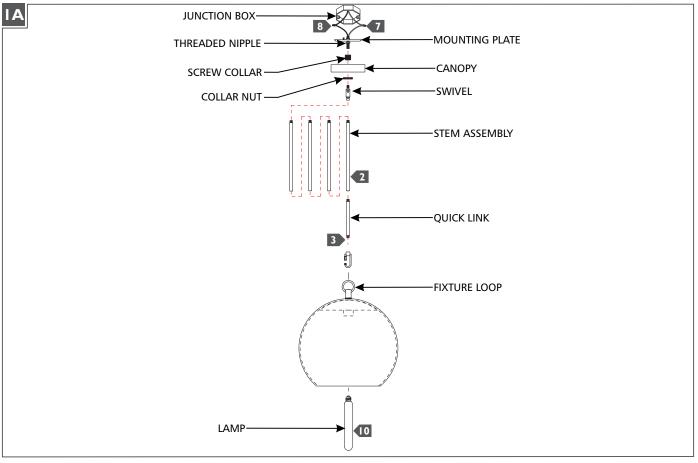

This instruction shows a typical installation.

Use minimum 90°c supply conductors.

- if necessary, screw the shorter end of the threaded nipple tightly onto the mounting plate, then screw the screw collar tightly onto the mounting plate.
- 2 Determine the wanted height or look of the fixture with the provided swivel, stems, and quick link, then assemble them by screwing them together.
- **3** Feed the fixture wires through the stem assembly, then install the quick link onto the fixture loop.
- Feed the fixture wires through the collar nut, canopy, and the mounting plate assembly, then screw the mounting plate assembly onto the stem assembly.
- 5 Align and secure the mounting plate to the junction box.
- 6 Connect the fixture to a suitable ground in accordance to local electrical codes.
- **7** Connect the white fixture wire (square and/or rigid) to the neutral power line wire with a wire nut.
- 8 Connect the black fixture wire (round and/or smooth) to the hot power line wire with a wire nut.
- 9 Neatly place all the wires into the junction box, place the canopy onto the mounting plate, and secure it in place by screwing the collar nut tightly onto the mounting plate.
- III Install the lamp by screwing it completely into the socket. Refer to the label on the socket for Max Wattage Information.