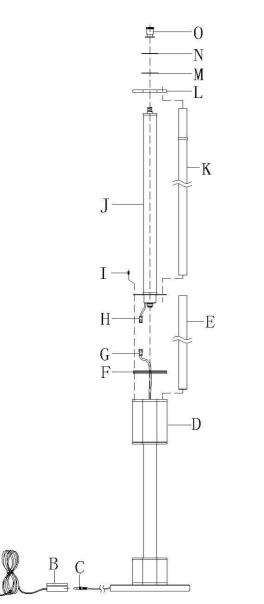

1. Carefully remove all parts from the box.

2. Insert the 8pcs short crystal bars(E) into the holes of fixture(D).

- 3. Install the octagonal ring (F) into the fixture (D).
- 4. Assemble the plug (H) from LED tube(J) to the plug (G), install the LED tube (J) into fixture (D), secure with screws (I).
- 5. Insert the 8pcs long crystal bars(K) into the holes of fixture(D).
- 6. Thread down the the octagonal ring (L) to the 8pcs long crystal bars(K), then put dwon the rubber washer (M) and circle piece (N),lock with finial (O).
- 7. Assemble the plug (C) to the driver (B).Put the plug (A) into a proper electrical outlet.
- 8. Installation is completed, turn on power at fuse or circuit breaker.